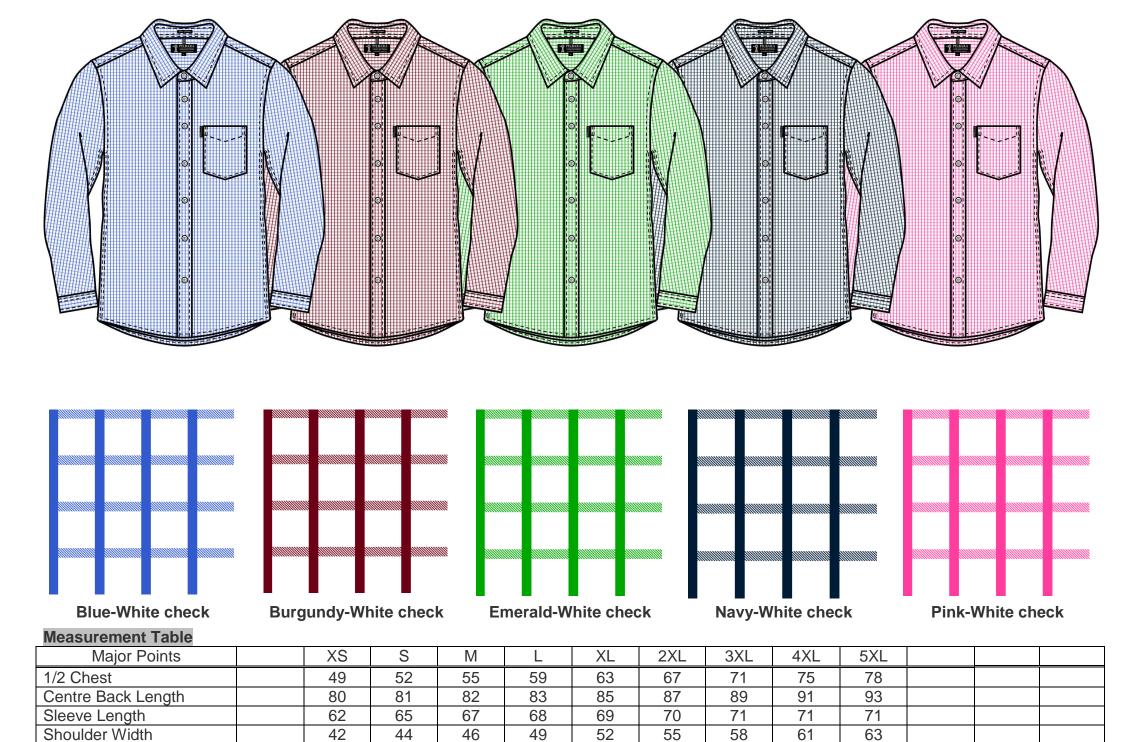

#### Colour:

Blue-White check Burgundy-White check Navy-White check Emerald-White check Pink-White check

Size Range XS - 5XL

### **Fabric Quality**

| Dimension Stability |                 | +/-3%      |
|---------------------|-----------------|------------|
| Colour Fastness     | Colour Change   | 4          |
| to Washing          | Colour Staining | 4-5        |
| Colour Fastness     | Dry             | 3-4        |
| to Rubbing          | Wet             | 2-3        |
| Tearing             | Warp            | >=10 min N |
| Strength            | Weft            | >=7 min N  |