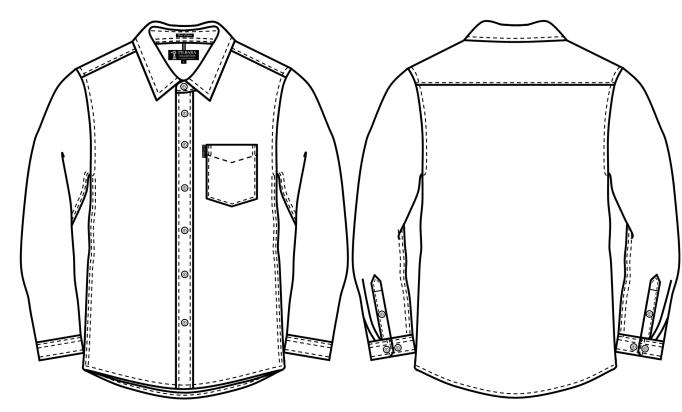

#### Men's Front Flap Single Pocket, Classic Fit, Long Sleeve Shirt, Y/D Check RMPC114

#### **Features**

- Crafted from 100% Easy Care Ultra Fine Cotton
- Exceptional Softness and Premium Hand Feel
- Timeless Y/D Check Design
- Single Pocket
- Classic Fit Styling
- Adjustable Cuff
- Clear White Button

Width 12.5 x Depth 13.5cm